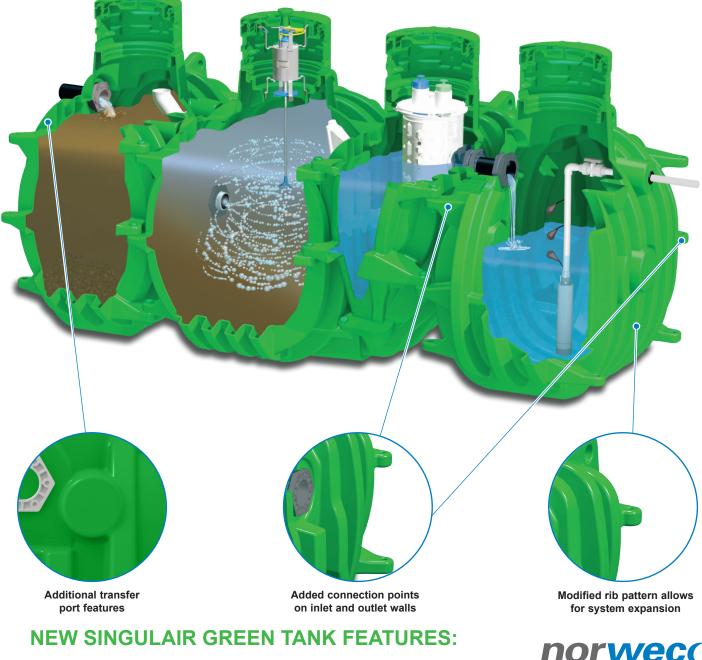

## SINGULAIR GREEN® You Asked, We Delivered

The Singulair Green tank is the strongest and most dependable high-density polyethylene tank in the industry. Our newly engineered tank provides optimal treatment system functionality and allows for system expansion. The cutting edge features of this system make installation and maintenance of expanded treatment systems quick and easy.

- The new design allows for a 450 gallon pump tank downstream of the system
- Optional connection points on inlet and outlet walls for attaching additional chambers upstream and downstream of the system
- Modified rib pattern provides interlocking capability to allow for the integration of additional tankage