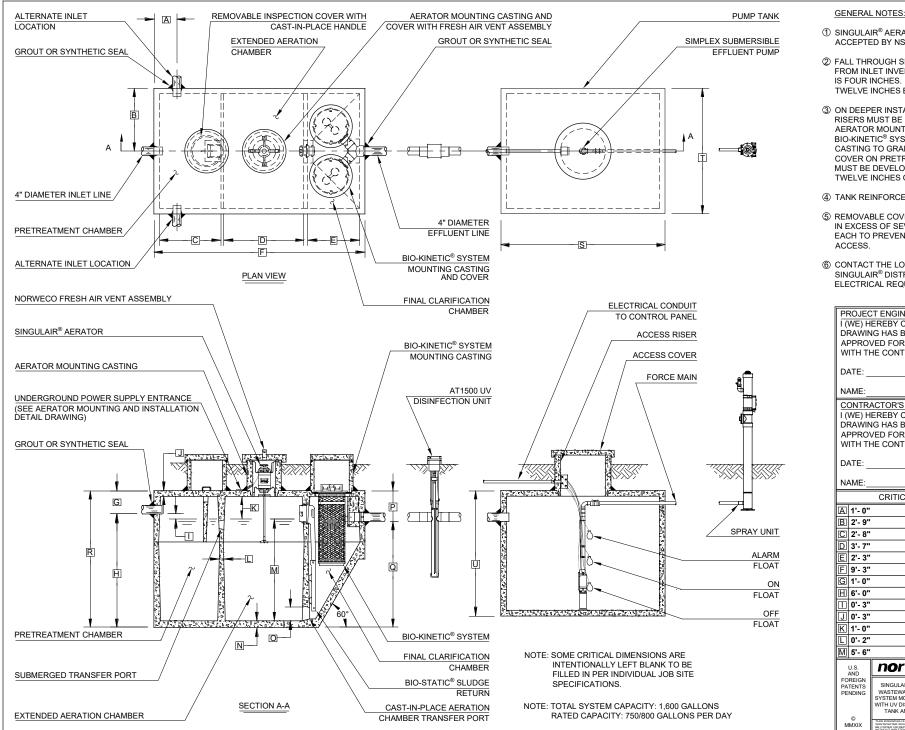

- ① SINGULAIR® AERATOR, AS TESTED AND ACCEPTED BY NSF.
- 2 FALL THROUGH SINGULAIR® PLANT FROM INLET INVERT TO OUTLET INVERT IS FOUR INCHES. INLET INVERT IS TWELVE INCHES BELOW TANK TOP.
- ③ ON DEEPER INSTALLATIONS, PRECAST RISERS MUST BE USED TO EXTEND AERATOR MOUNTING CASTING AND BIO-KINETIC® SYSTEM MOUNTING CASTING TO GRADE. INSPECTION COVER ON PRETREATMENT CHAMBER MUST BE DEVELOPED TO WITHIN TWELVE INCHES OF GRADE.
- (4) TANK REINFORCED PER ACI STD. 318-05.
- (5) REMOVABLE COVERS ON RISERS WEIGH IN EXCESS OF SEVENTY-FIVE POUNDS EACH TO PREVENT UNAUTHORIZED
- 6 CONTACT THE LOCAL, LICENSED SINGULAIR® DISTRIBUTOR FOR ELECTRICAL REQUIREMENTS.

| PROJECT ENGINEER' I (WE) HEREBY CERTI<br>DRAWING HAS BEEN<br>APPROVED FOR USE<br>WITH THE CONTRACT | FY THAT THIS<br>CHECKED AND IS<br>IN CONFORMITY |
|----------------------------------------------------------------------------------------------------|-------------------------------------------------|
| DATE:                                                                                              |                                                 |
| NAME:                                                                                              |                                                 |
| I (WE) HEREBY CERTI<br>DRAWING HAS BEEN<br>APPROVED FOR USE<br>WITH THE CONTRACT<br>DATE:          | CHECKED AND IS<br>IN CONFORMITY                 |
| CRITICAL D                                                                                         | MENSIONS                                        |
| A 1'- 0"                                                                                           | N 0'- 3"                                        |
| B 2'- 9"                                                                                           | O 0'- 6"                                        |
| ℂ 2'- 8"                                                                                           | ₾ 1'- 4"                                        |
| □ 3'- 7"                                                                                           | Q 5'- 8"                                        |
| E 2'- 3"                                                                                           | R 7'- 0"                                        |
| F 9'- 3"                                                                                           | S                                               |
| G 1'- 0"                                                                                           |                                                 |
| ⊞ 6'- 0"                                                                                           | U                                               |
| □ 0'- 3"                                                                                           | V                                               |
| J 0'- 3"                                                                                           | W                                               |
| K 1'- 0"                                                                                           | X                                               |
| □ 0'- 2"                                                                                           | Y                                               |
| M 5'- 6"                                                                                           | Z                                               |
|                                                                                                    | DESCRIPTION DATE DESCRIPTION                    |