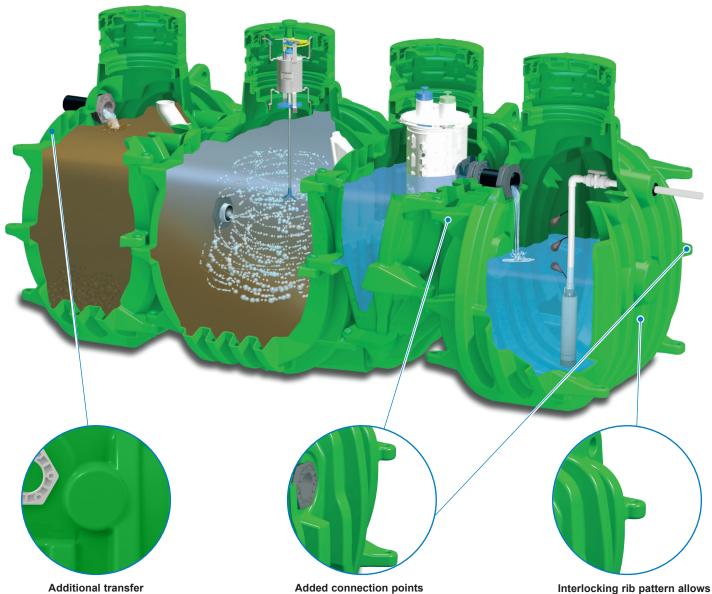

#### **NOW APPROVED BY NJDEP**

The Singulair Green tank is the strongest and most dependable high-density polyethylene tank in the industry. Norweco is pleased to announce that this industry leading system is now available with an optional integral 520 gallon pump chamber that is NJDEP approved for applications that require a downstream pump tank. This all-in-one system makes installation and maintenance much easier, and significantly reduces the amount of space the system takes up.

Additional transfer port features

Added connection points on inlet and outlet walls