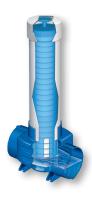

#### LF 1000 BIO-DYNAMIC TABLET FEEDER

Our LF 1000 Bio-Dynamic tablet feeder is listed to Standard 385. The dry chemical dosing chlorinator is easy to install within a treatment system or to replace faulty alternative dosing equipment. The LF 1000 with Norweco's chlorination tablets provides the most cost-effective, efficient and reliable disinfection options available on the market.