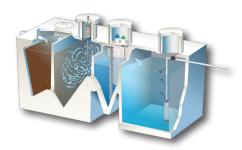

# **SINGULAIR GREEN®**WITH INTEGRAL PUMP CHAMBER

SINGLE TANK HDPE SOLUTION

# TREATS UP TO 600 GPD

- Durable and Lightweight HDPE Tank
- Quick and Easy Design, Installation and Service
- Pump Package: HB105 pump, floats and plumbing
- ♦ Treats up to 600 GPD