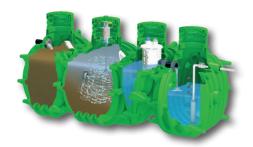

## **SINGULAIR®**

WITH INTEGRAL PUMP CHAMBER SINGLE TANK CONCRETE SOLUTION

### 500 - 1,500 GPD TREATMENT CAPACITY

- Certified to NSF Standards
- Simplified Service
- Proven in Hundreds of Thousands of Installations
- Flow Equalization Device
- ♦ Built-In Tablet Disinfection