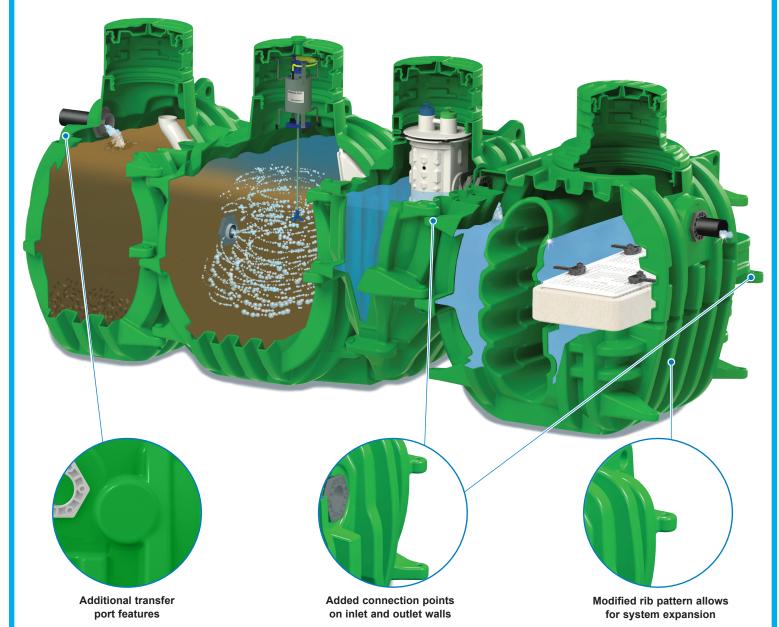

## SINGULAIR GREEN®

## With Integral Bio-Film Reactor

The Singulair Green tank is the strongest and most dependable high density polyethylene tank in the industry. Our latest innovative design features an integral Bio-Film Reactor that is factory installed downstream of the Singulair Green tank making for a simple and quick installation. The Singulair Green with integral Bio-Film Reactor provides a reliable, single tank solution for markets with stringent regulations.

- Single tank solution with uncompromised structural integrity and long-term performance
- Reduces BOD and TSS in wastewater that has already been treated to very high levels through the Singulair Green system
- Produces superior effluent quality that can extend the life of the disposal system while meeting and exceeding stringent regulations
- Three systems can be shipped in a 53' trailer